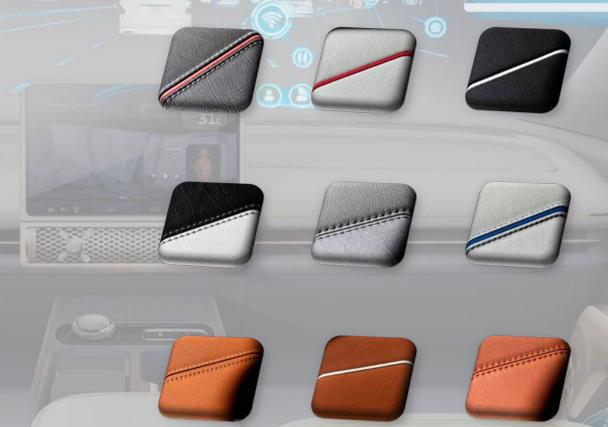

#### STITCHING TYPES

#### **UPHOLSTERY SELECTION.**

A variety of different leather colors and stitching types that suites all tastes.

340

Maximum POWER (kw)

204

E-MOTOR (ps)

640

Maximum Torque (N·m)