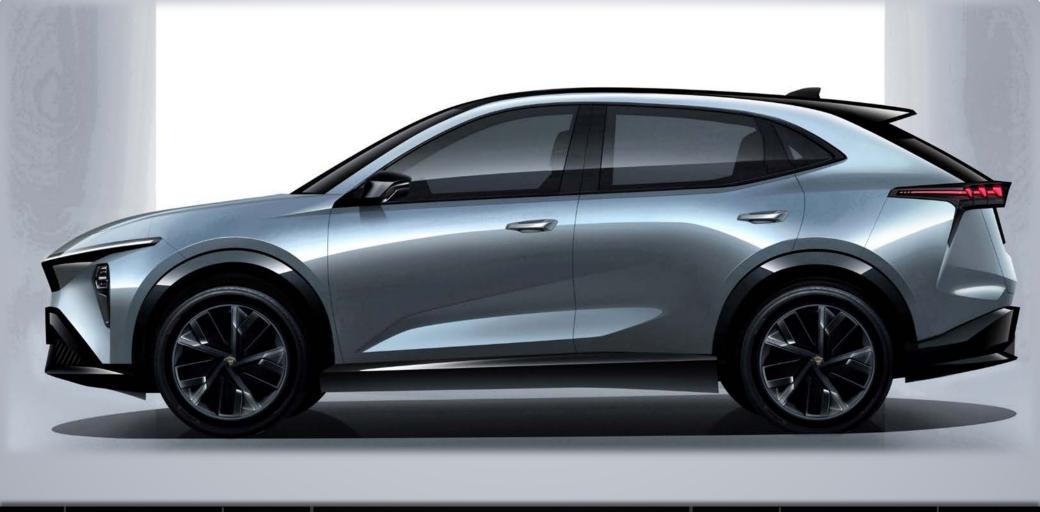

### The All New EV ELECTRA ROC SUV

Designed to exude confidence and agility, the ROC features a sporty exterior that emphasizes its athleticism while retaining an air of sophistication. From its sculpted hood to its aerodynamic silhouette, every aspect of the design is crafted to enhance both form and function. Underneath its striking exterior, boasts cutting-edge electric powertrain technology, delivering exhilarating performance and zero-emission driving. With instant torque and seamless acceleration, it effortlessly surges ahead, making every journey a thrilling experience.

# SCULPTED BY WIND, DESIGNED FOR ADVENTURE... YOUR JOURNEY, REDEFINED.

APPEARANCE.

ROC boasts a sleek, modern design that harmonizes elegance with sporty contours. Its spacious interior & large trunk strike a perfect balance of luxury and practicality. With a timeless and bold exterior, ROC embodies innovation with a touch of refined beauty on the road.

### STURDY LIGHT FRAME

Meticulously crafted to provide maximum protection without sacrificing agility, our design philosophy emphasizes strength and safety without adding unnecessary weight. Say goodbye to compromise and hello to a new era of driving, where a strong and safe lightweight body is not just a possibility, but a reality.