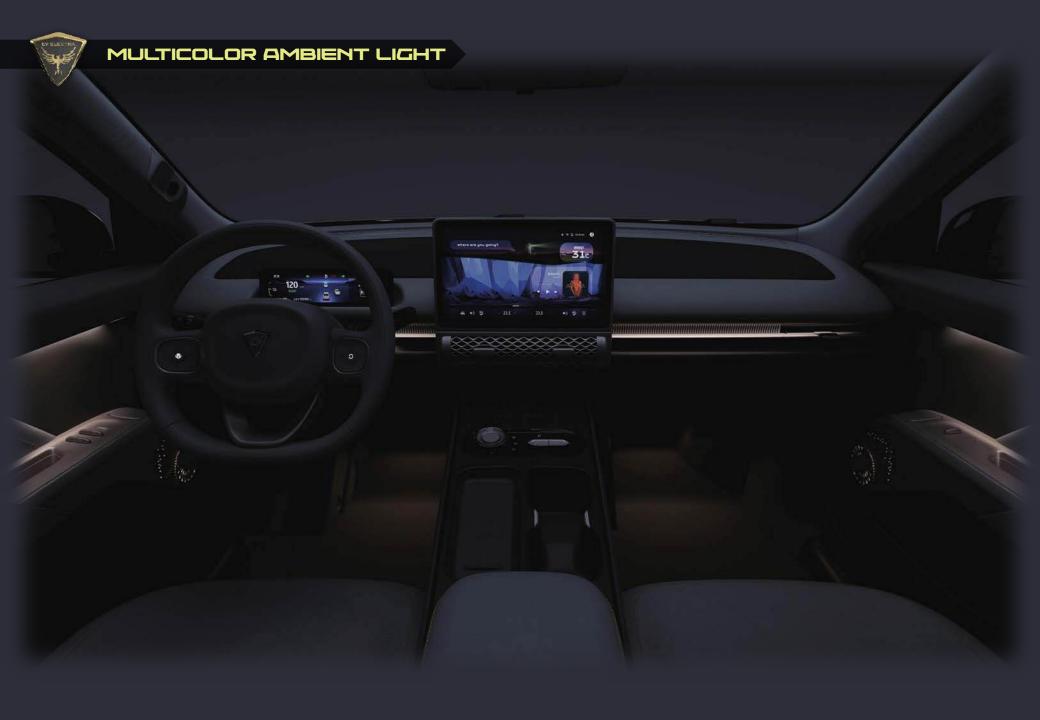

At the heart of the cockpit lies a revolutionary multi-screen interaction system, where drivers can effortlessly control various vehicle functions with intuitive ease. From navigation to entertainment, the interface provides seamless access to a world of information and entertainment at your fingertips.

Integrated within this advanced system is a Driver Monitoring System (DMS), constantly monitoring the driver's attentiveness and ensuring maximum safety on the road. Combined with the Advanced Driver Assistance Systems (ADAS), the ROC offers an extra layer of protection, assisting drivers in navigating traffic and avoiding potential hazards.