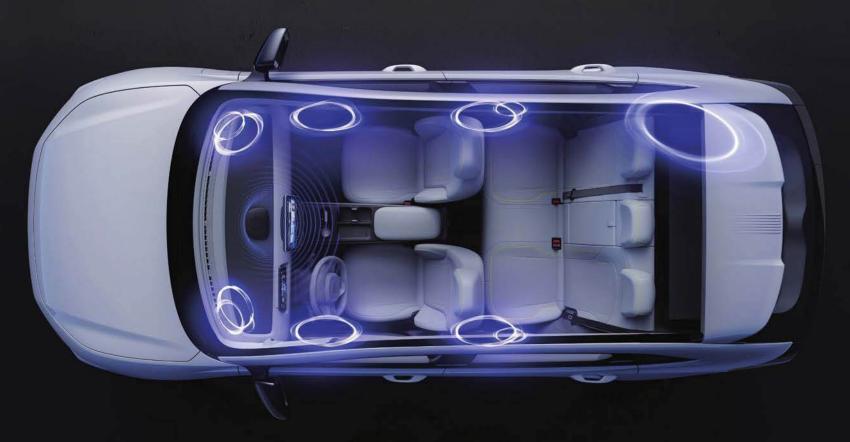

### THEATER EXPERIANCE

Professional Grade Speakers
Speaker is a masterpiece of audio
engineering, with its built-in Digital Signal
Processor (DSP) optimizing the audio output
to ensure clarity and balance at any volume.

Panoramic Sound Layout

Speakers are designed taking into account the vehicle's special acoustic environment, ensuring each seat can enjoy the best listening experience through directional audio technology.

### SAME EXPERIENCE EVERYWHERE

Based on VBAP technology, everyone in the car will be in the position of the 'sweet point' of sound, enjoying 3D sound.

# HIGH RESTORATION OF PERFORMANCE

Encode different levels of the overall sound field, and then decode the sound field according to the layout of speakers to restore performance-level sound filed effects.

#### **UNIFORM SOUND EFFECT**

Machine learning helps speakers in different locations in the car eliminate phase differences between each other, thereby perfectly polishing the sound.

Radar

360° Panoramio