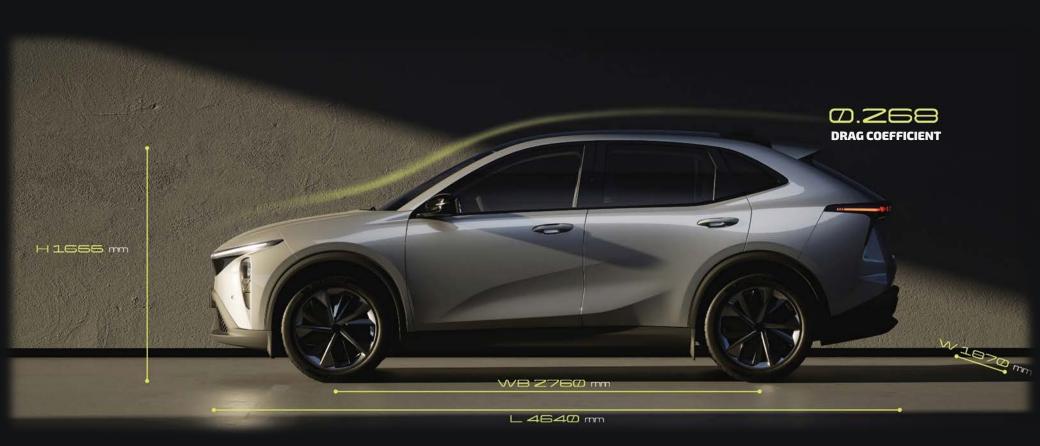

# SCULPTED BY WIND, DESIGNED FOR ADVENTURE... YOUR JOURNEY, REDEFINED.

APPEARANCE.

ROC boasts a sleek, modern design that harmonizes elegance with sporty contours. Its spacious interior & large trunk strike a perfect balance of luxury and practicality. With a timeless and bold exterior, ROC embodies innovation with a touch of refined beauty on the road.

# SPORTY PERSONALITY

Designed with an aerodynamic edge for seamless performance.
Safety takes center stage as the entire car meets the stringent NCAP 5-star standard. Experience the perfect fusion of sleek design and top-tier safety in every drive.