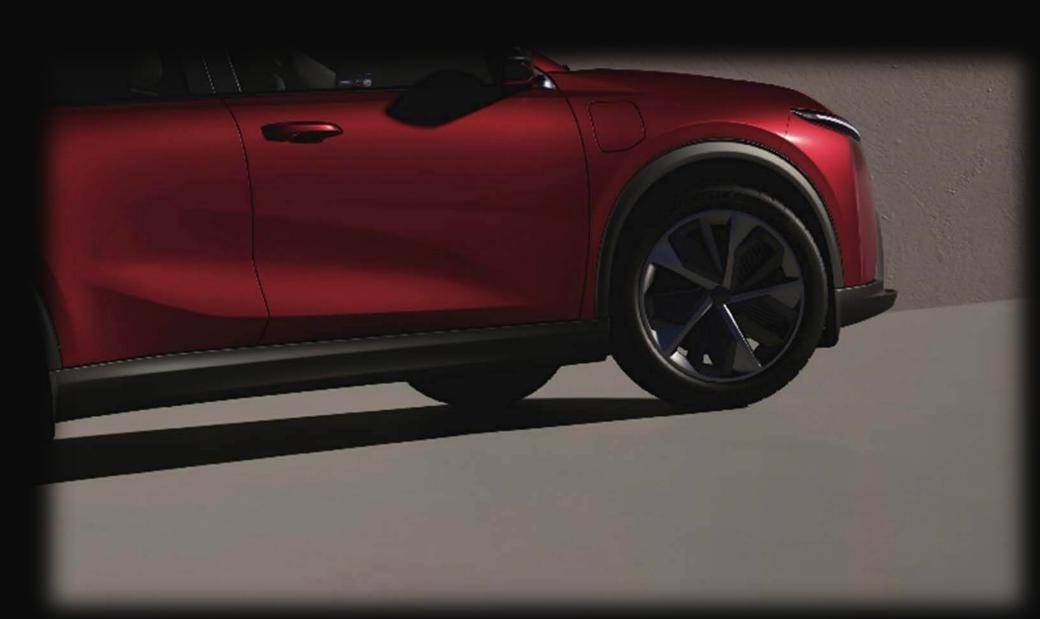

### The All New EV ELECTRA ROC SUV

Designed to exude confidence and agility, the ROC features a sporty exterior that emphasizes its athleticism while retaining an air of sophistication. From its sculpted hood to its aerodynamic silhouette, every aspect of the design is crafted to enhance both form and function. Underneath its striking exterior, boasts cutting-edge electric powertrain technology, delivering exhilarating performance and zero-emission driving. With instant torque and seamless acceleration, it effortlessly surges ahead, making every journey a thrilling experience.

# SCULPTED BY WIND, DESIGNED FOR ADVENTURE... YOUR JOURNEY, REDEFINED.

APPEARANCE.

ROC boasts a sleek, modern design that harmonizes elegance with sporty contours. Its spacious interior & large trunk strike a perfect balance of luxury and practicality. With a timeless and bold exterior, ROC embodies innovation with a touch of refined beauty on the road.

# SPORTY PERSONALITY

Designed with an aerodynamic edge for seamless performance.
Safety takes center stage as the entire car meets the stringent NCAP 5-star standard. Experience the perfect fusion of sleek design and top-tier safety in every drive.