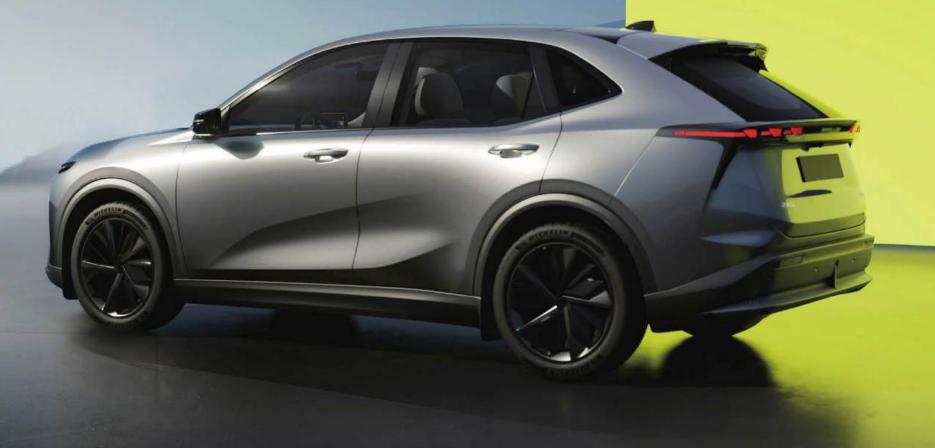

### The All New EV ELECTRA ROC SUV

Designed to exude confidence and agility, the ROC features a sporty exterior that emphasizes its athleticism while retaining an air of sophistication. From its sculpted hood to its aerodynamic silhouette, every aspect of the design is crafted to enhance both form and function. Underneath its striking exterior, boasts cutting-edge electric powertrain technology, delivering exhilarating performance and zero-emission driving. With instant torque and seamless acceleration, it effortlessly surges ahead, making every journey a thrilling experience.

# SCULPTED BY WIND, DESIGNED FOR ADVENTURE... YOUR JOURNEY, REDEFINED.

APPEARANCE.

ROC boasts a sleek, modern design that harmonizes elegance with sporty contours. Its spacious interior & large trunk strike a perfect balance of luxury and practicality. With a timeless and bold exterior, ROC embodies innovation with a touch of refined beauty on the road.

# SPORTY PERSONALITY

Designed with an aerodynamic edge for seamless performance.
Safety takes center stage as the entire car meets the stringent NCAP 5-star standard. Experience the perfect fusion of sleek design and top-tier safety in every drive.