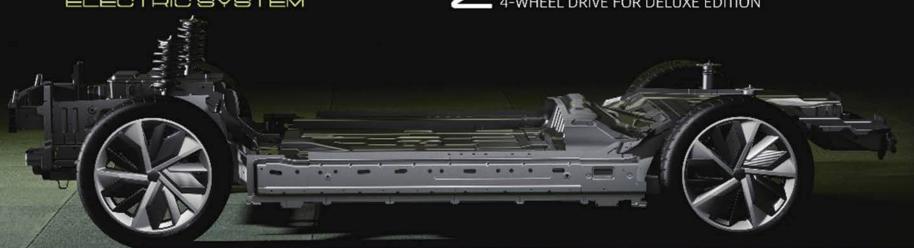

#### **UPHOLSTERY SELECTION.**

A variety of different leather colors and stitching types that suites all tastes.

340

Maximum POWER (kw)

204

E-MOTOR (ps)

640

Maximum Torque (N·m)

ABOVE

 $\Box \Box \Box \Box +$ 

**KM RANGE** 

4.3

SECS 0-100KM/H

0.5

Fast Charge Time (h)

HIGHCOST-EFFECTIVE ELECTRIC SYSTEM DRIVING MOTORS
4-WHEEL DRIVE FOR DELUXE EDITION