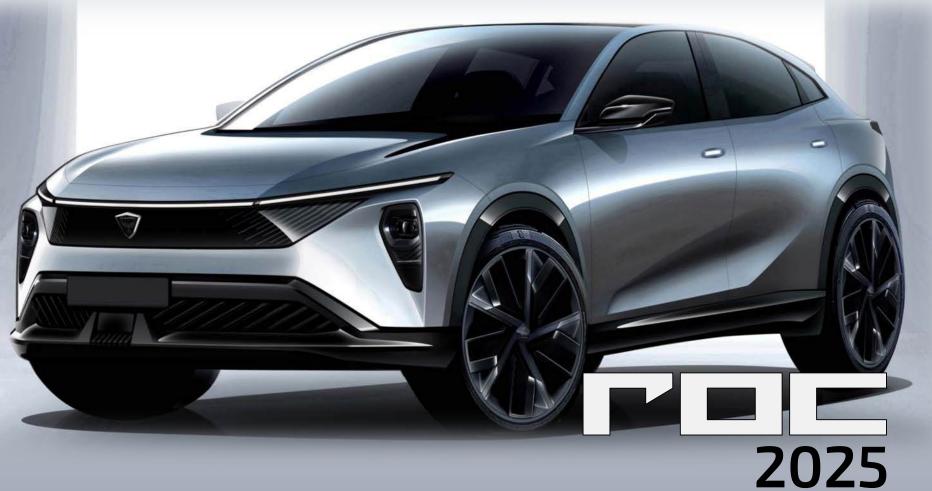

### The All New EV ELECTRA ROC SUV

Designed to exude confidence and agility, the ROC features a sporty exterior that emphasizes its athleticism while retaining an air of sophistication. From its sculpted hood to its aerodynamic silhouette, every aspect of the design is crafted to enhance both form and function. Underneath its striking exterior, boasts cutting-edge electric powertrain technology, delivering exhilarating performance and zero-emission driving. With instant torque and seamless acceleration, it effortlessly surges ahead, making every journey a thrilling experience.

# SCULPTED BY WIND, DESIGNED FOR ADVENTURE... YOUR JOURNEY, REDEFINED.

APPEARANCE.

ROC boasts a sleek, modern design that harmonizes elegance with sporty contours. Its spacious interior & large trunk strike a perfect balance of luxury and practicality. With a timeless and bold exterior, ROC embodies innovation with a touch of refined beauty on the road.