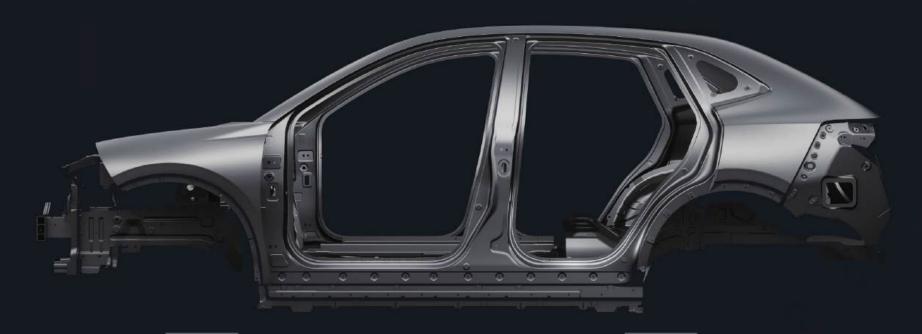

### STURDY LIGHT FRAME

Meticulously crafted to provide maximum protection without sacrificing agility, our design philosophy emphasizes strength and safety without adding unnecessary weight. Say goodbye to compromise and hello to a new era of driving, where a strong and safe lightweight body is not just a possibility, but a reality.

31000

Torsional Stiffness (N·m/°)

**Europe NCAP Testing** 