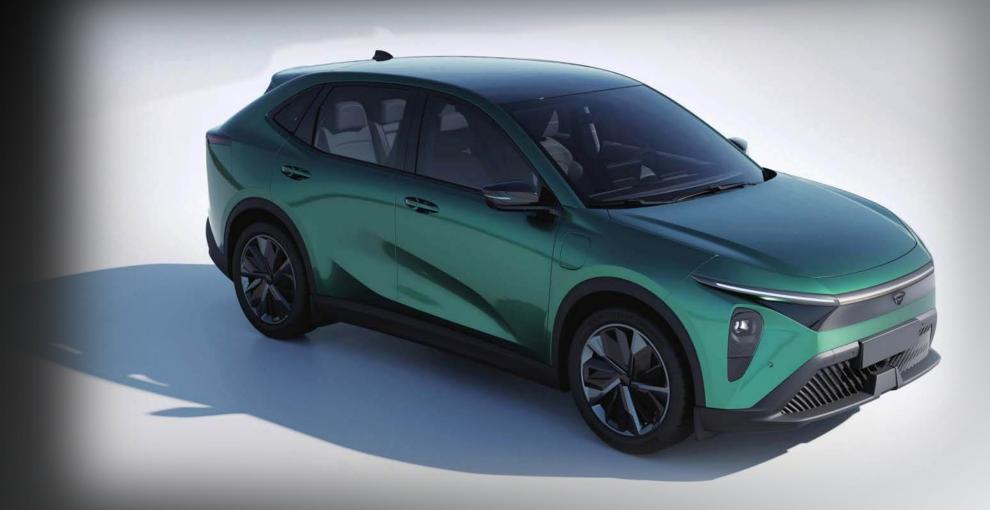

### The All New EV ELECTRA ROC SUV

Designed to exude confidence and agility, the ROC features a sporty exterior that emphasizes its athleticism while retaining an air of sophistication. From its sculpted hood to its aerodynamic silhouette, every aspect of the design is crafted to enhance both form and function. Underneath its striking exterior, boasts cutting-edge electric powertrain technology, delivering exhilarating performance and zero-emission driving. With instant torque and seamless acceleration, it effortlessly surges ahead, making every journey a thrilling experience.

# SCULPTED BY WIND, DESIGNED FOR ADVENTURE... YOUR JOURNEY, REDEFINED.

APPEARANCE.

ROC boasts a sleek, modern design that harmonizes elegance with sporty contours. Its spacious interior & large trunk strike a perfect balance of luxury and practicality. With a timeless and bold exterior, ROC embodies innovation with a touch of refined beauty on the road.