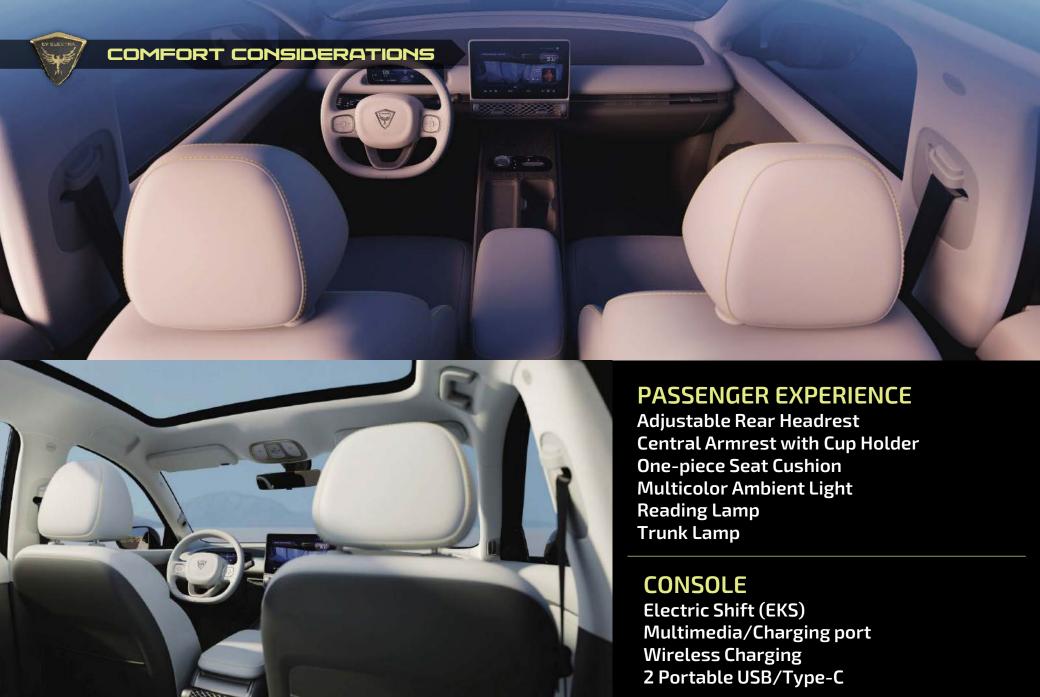

#### **EXPERIENCE**

Steering Wheel Position Adjustment LCD Instrument Panel Central control color screen (TFT) Navigation traffic information display Seat Comfort Functions (Electric waist support & Ventilate &Heat)

IOV&4G
OTA
WIFI
SDS
Reverse Charging
LDWS&LKAS&LCC
TSR
AFR

AEB FCW

Full Speed Range Adaptive Cruise Control

ADAS L2 DOW RCW BSD

Alco lock interface

DFMS APA

Car Air Purifier

Step inside the EV Electra ROC and enter a realm of unparalleled sophistication and innovation. Designed with the modern driver in mind, the interior seamlessly merges cuttingedge technology with supreme comfort, ensuring every journey is both exhilarating and secure.

At the heart of the cockpit lies a revolutionary multi-screen interaction system, where drivers can effortlessly control various vehicle functions with intuitive ease. From navigation to entertainment, the interface provides seamless access to a world of information and entertainment at your fingertips.