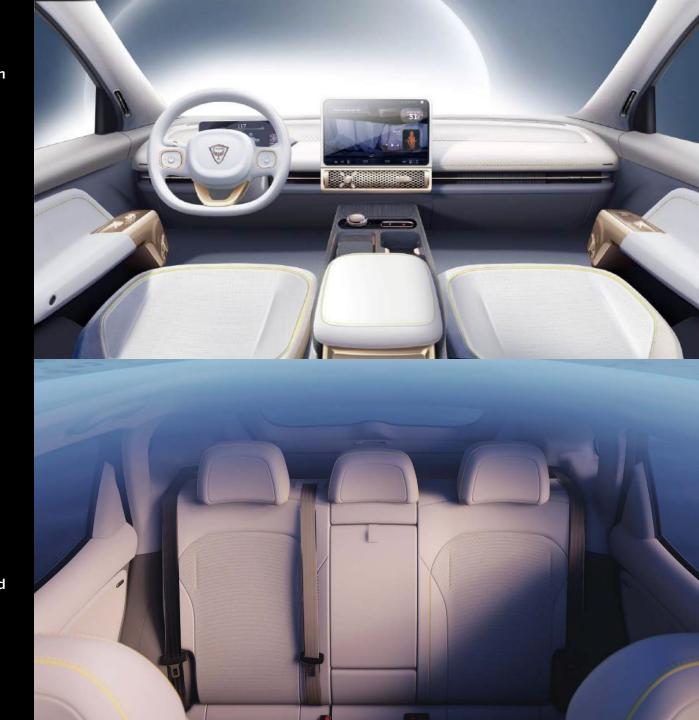

IOV&4G
OTA
WIFI
SDS
Reverse Charging
LDWS&LKAS&LCC
TSR
AFR

AEB FCW

Full Speed Range Adaptive Cruise Control

ADAS L2 DOW RCW BSD

Alco lock interface

DFMS APA

Car Air Purifier

Step inside the EV Electra ROC and enter a realm of unparalleled sophistication and innovation. Designed with the modern driver in mind, the interior seamlessly merges cuttingedge technology with supreme comfort, ensuring every journey is both exhilarating and secure.

At the heart of the cockpit lies a revolutionary multi-screen interaction system, where drivers can effortlessly control various vehicle functions with intuitive ease. From navigation to entertainment, the interface provides seamless access to a world of information and entertainment at your fingertips.

#### **UPHOLSTERY SELECTION.**

A variety of different leather colors and stitching types that suites all tastes.

340

Maximum POWER (kw)

204

E-MOTOR (ps)

640

Maximum Torque (N·m)